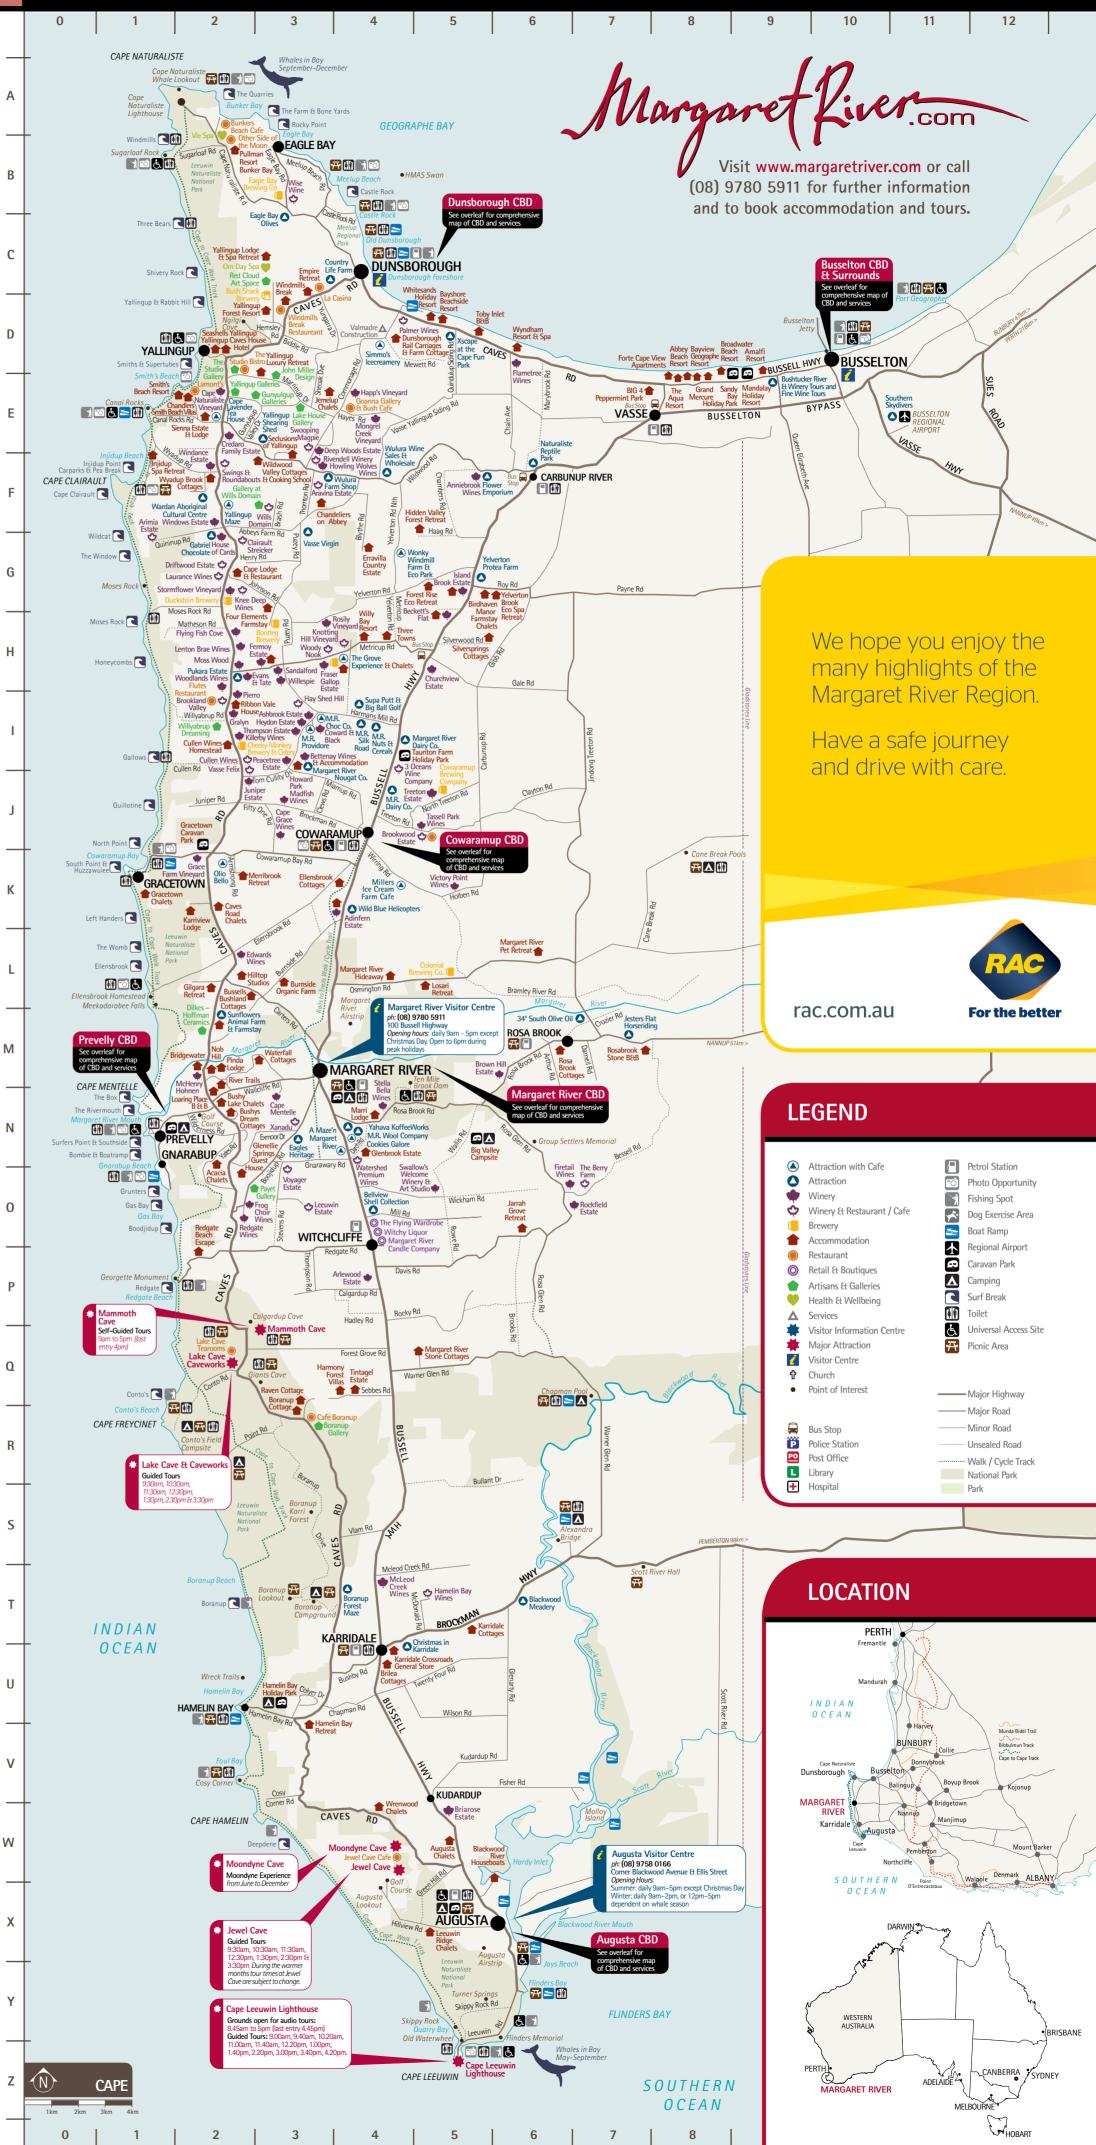

# **Discovering The Region**

This map is your guide to exploring the Margaret River Region from Busselton through to Augusta. It also covers the towns of Margaret River, Dunsborough, Cowaramup and Prevelly. This map is to be used as a guide only and does not include all roads in the region. Please call businesses ahead to confirm opening times.

# Margaret River Region Map & Guide

We would love to hear from you. Please share your extraordinary experiences and stay up to date with photos, information, specials & events in the Margaret River region!

Map Version 2013-2